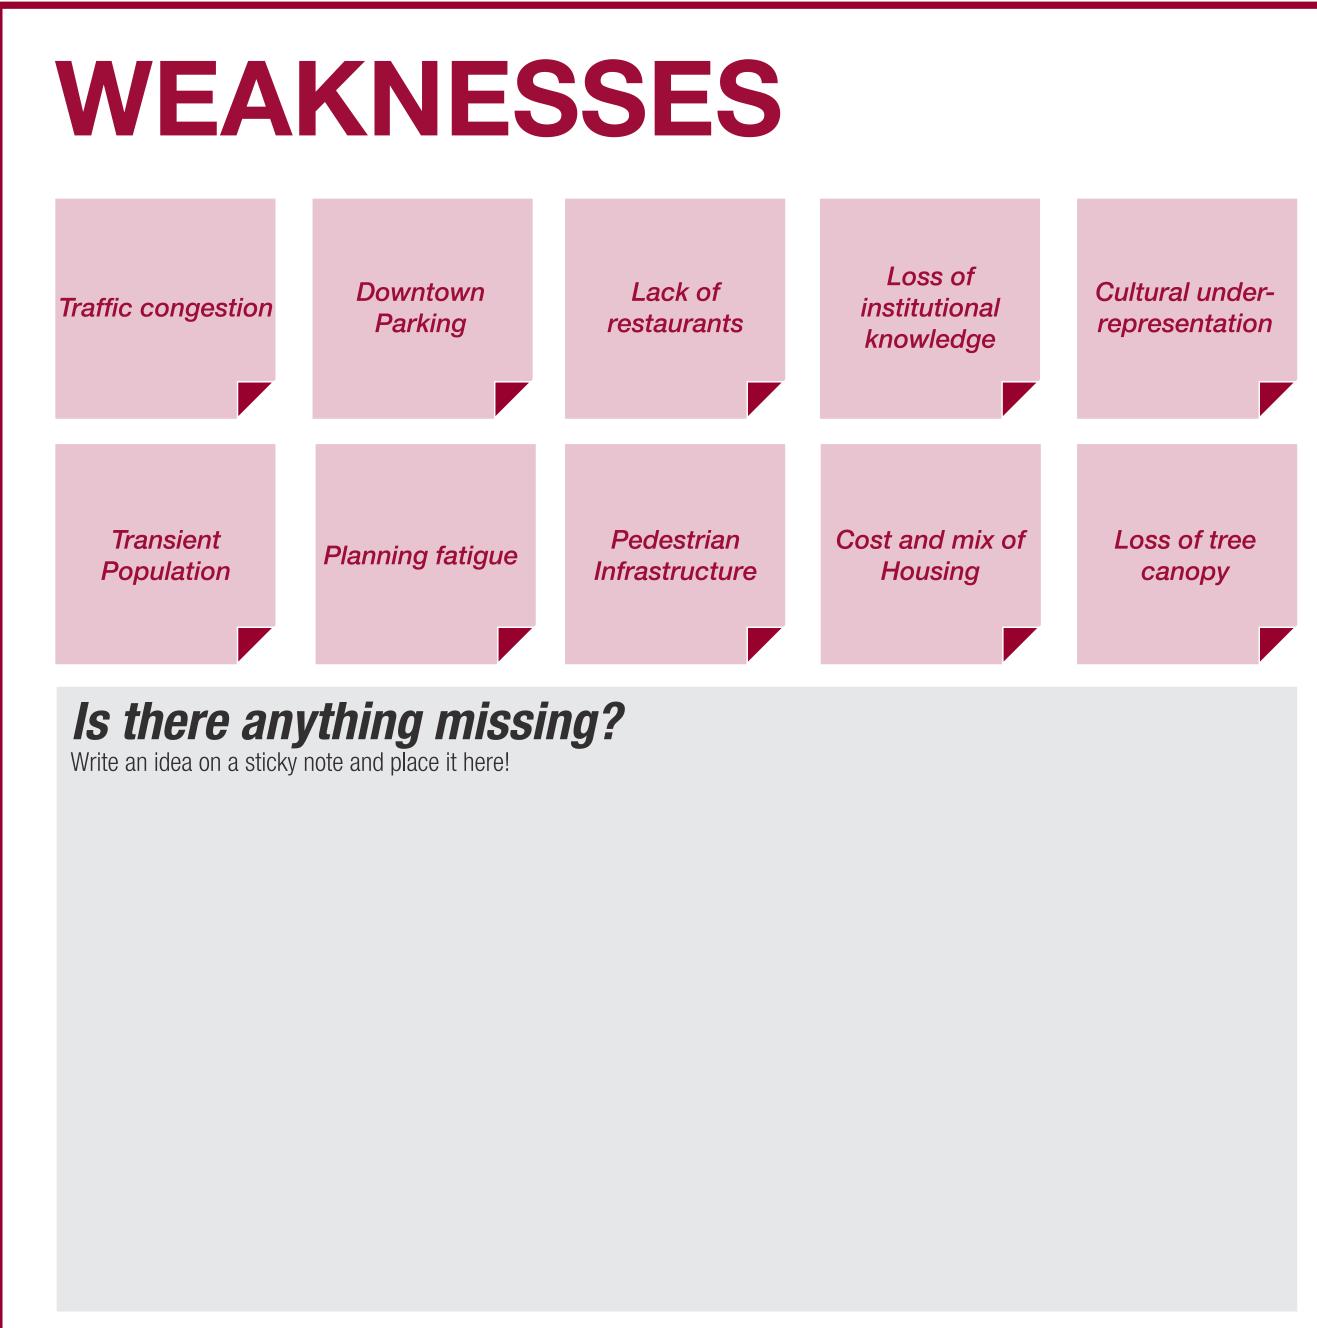

## SW0T Activity

Add your thoughts to the Strengths, Weaknesses, Opportunities, and Threats present in Norcross!

A SWOT Analysis is a method to identify internal (Strengths and Weaknesses) and external (Opportunities and Threats) factors an area faces. Below are some thoughts that we have heard so far.