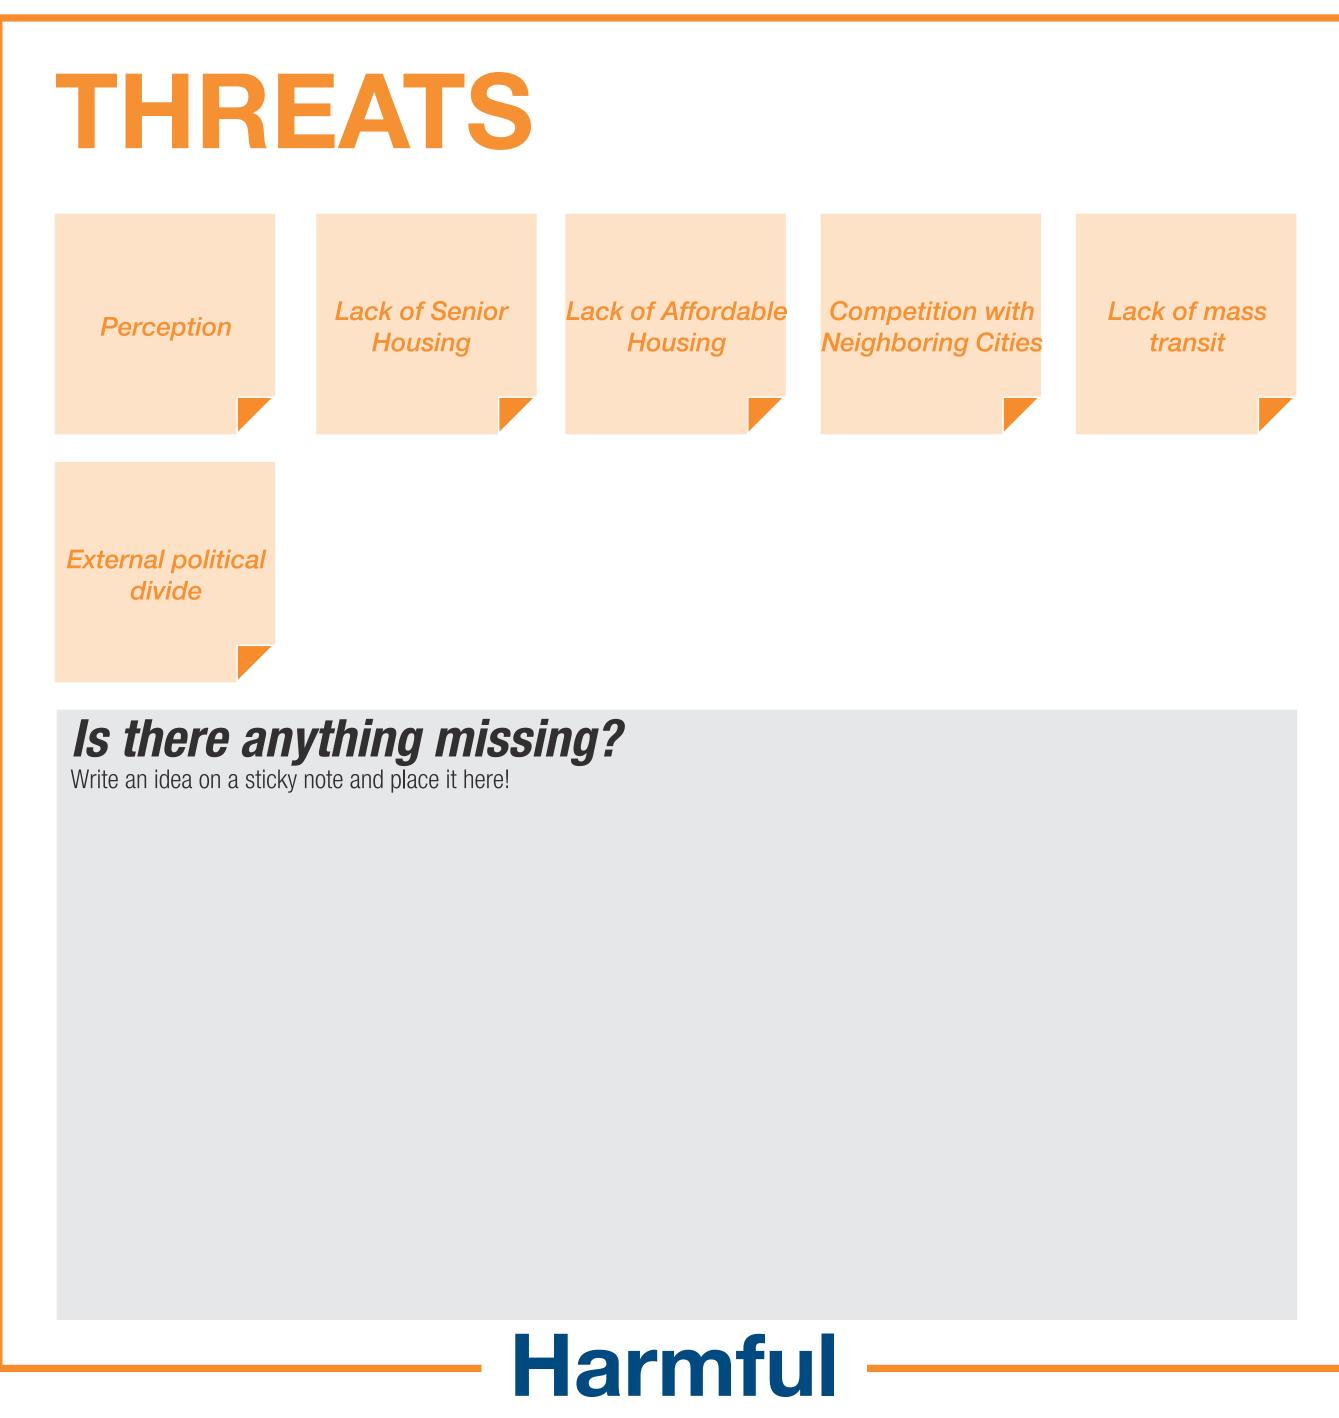

## SW0T Activity

Add your thoughts to the Strengths, Weaknesses, Opportunities, and Threats present in Norcross!

A SWOT Analysis is a method to identify internal (Strengths and Weaknesses) and external (Opportunities and Threats) factors an area faces. Below are some thoughts that we have heard so far.