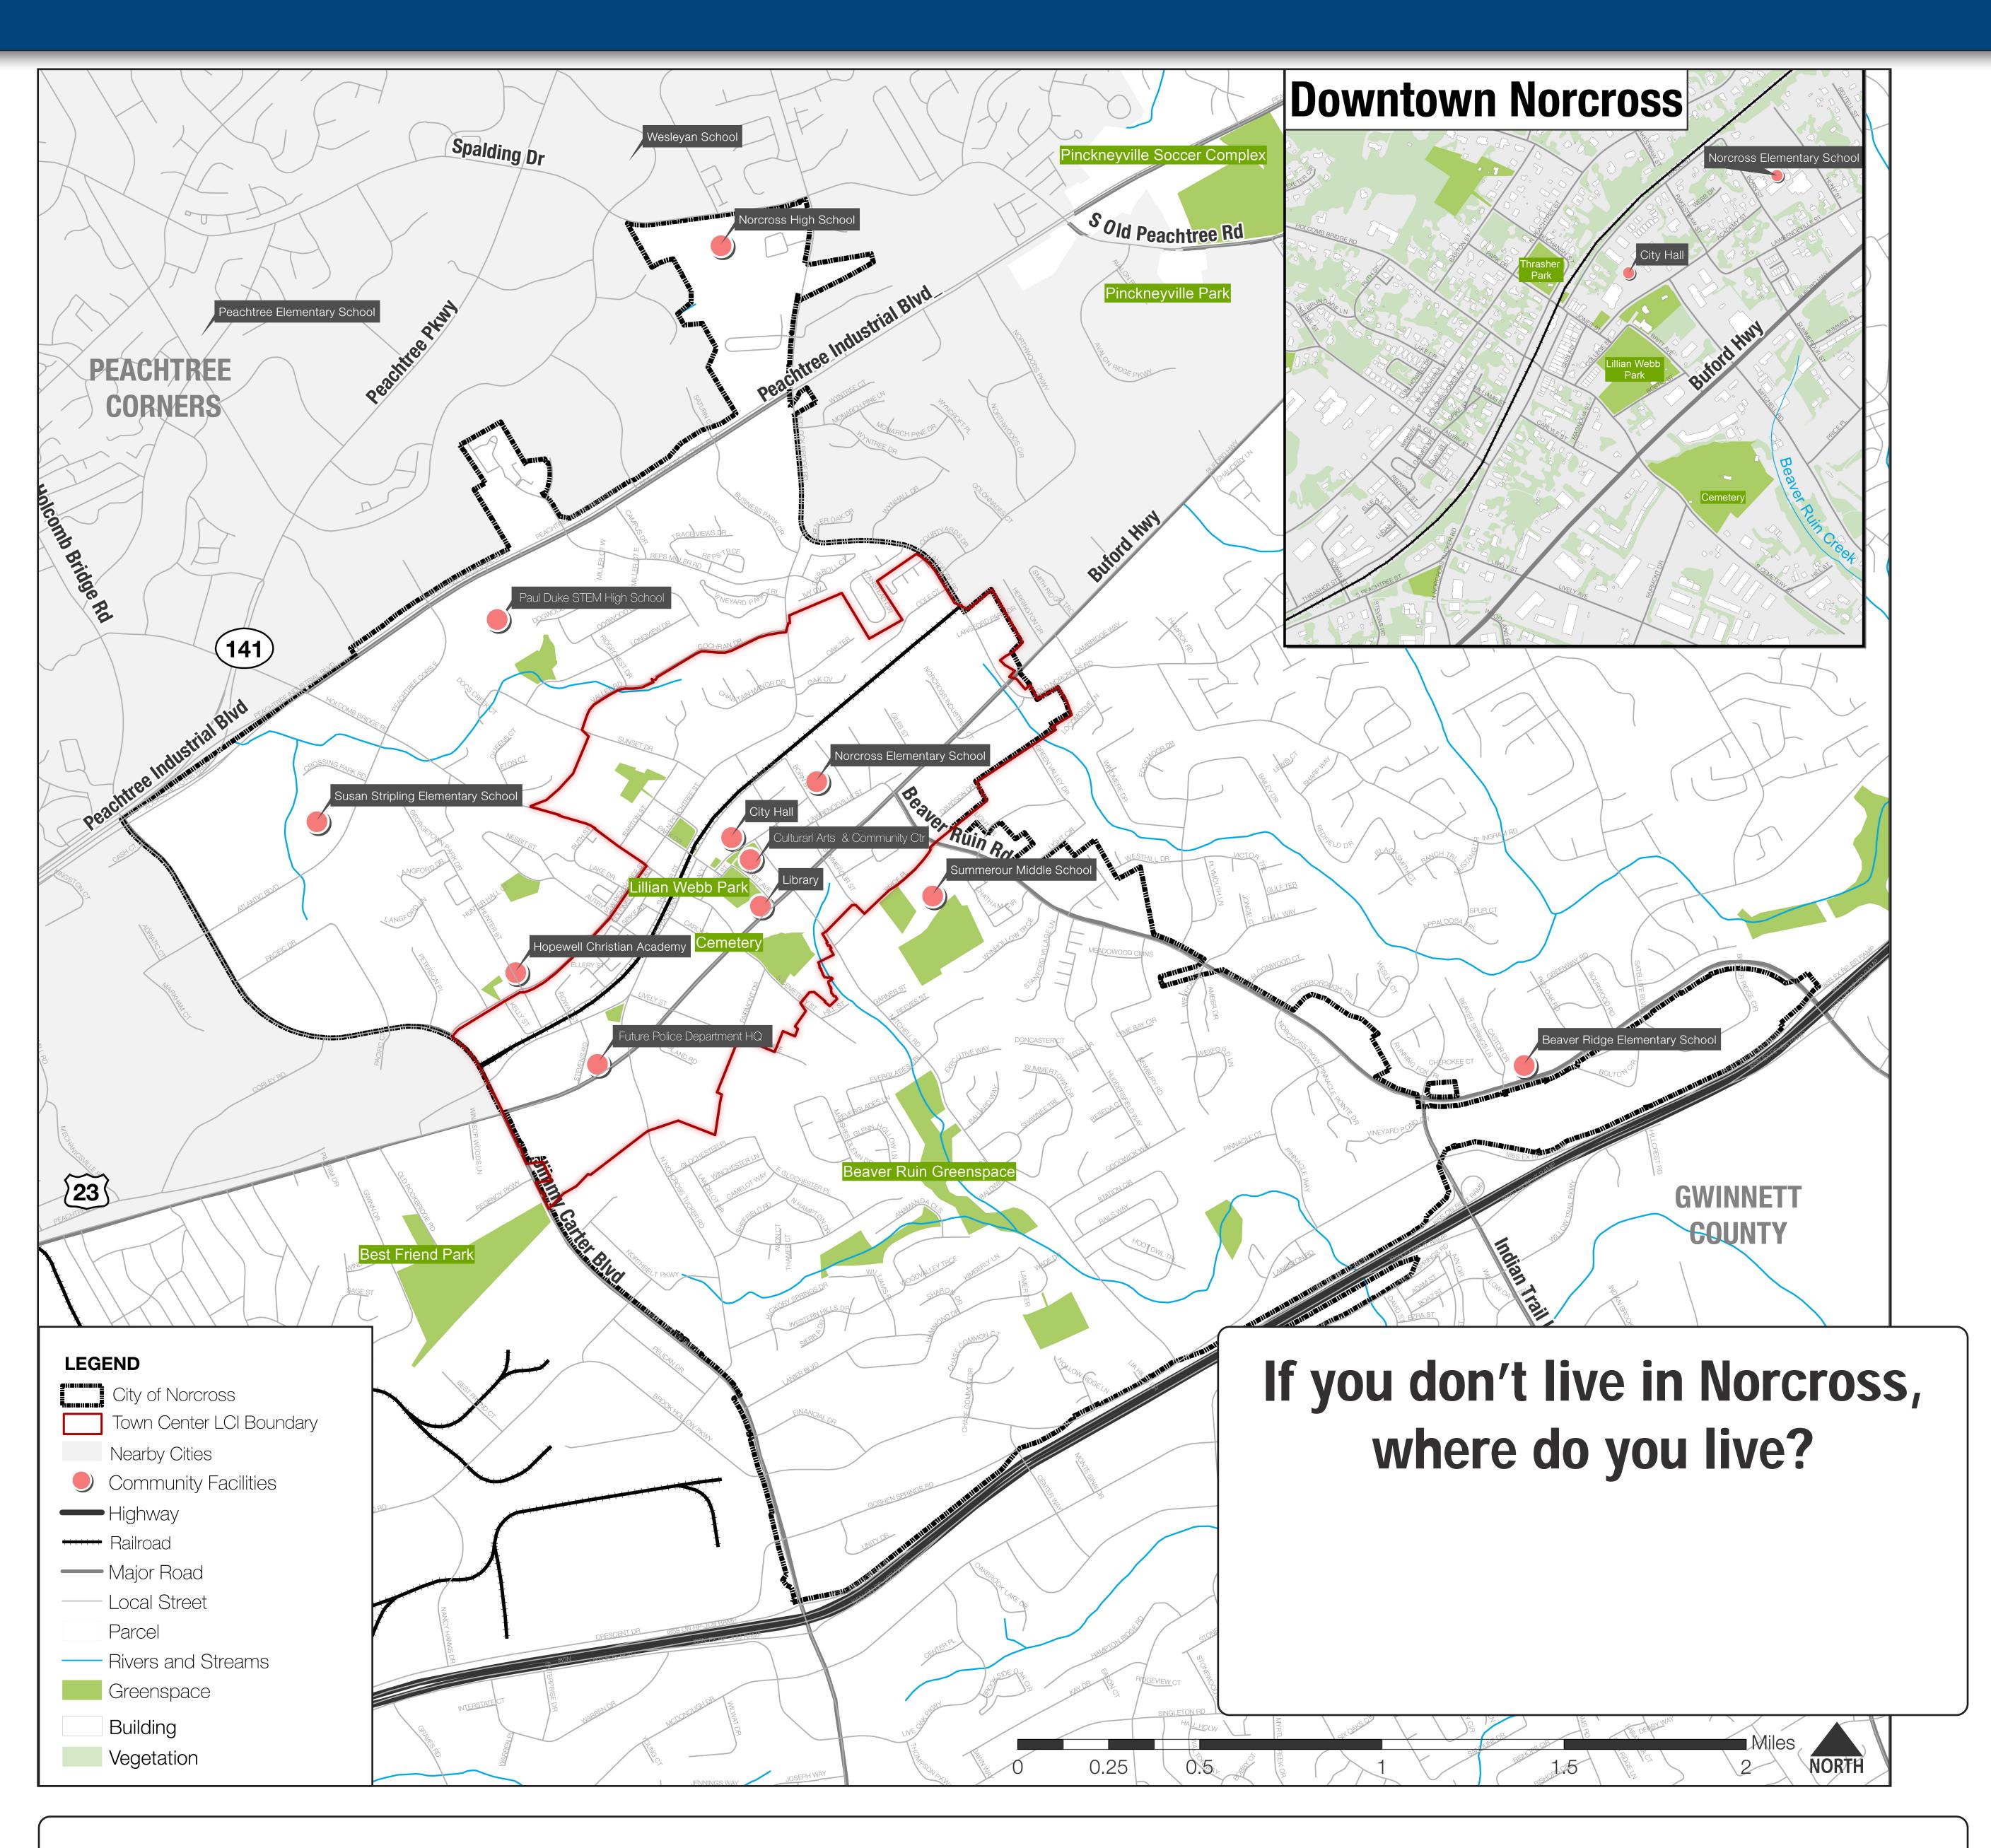

## SW0T Activity

Add your thoughts to the Strengths, Weaknesses, Opportunities, and Threats present in Norcross!

A SWOT Analysis is a method to identify internal (Strengths and Weaknesses) and external (Opportunities and Threats) factors an area faces. Below are some thoughts that we have heard so far.











## How can we make the Town Center more walkable?



Draw a line on the map where you would like to safely and easily cross Buford Hwy.





## Tell us About Yourself

Add a dot on the map where you live!



## How long have you lived in the Norcross area? Add a dot on the decade when you moved in!

| 1950 or Earlier | 1960 | 1970 | 1980 | 1990 | 2000 | 2010 | 2020 |
|-----------------|------|------|------|------|------|------|------|
|                 |      |      |      |      |      |      |      |
|                 |      |      |      |      |      |      |      |