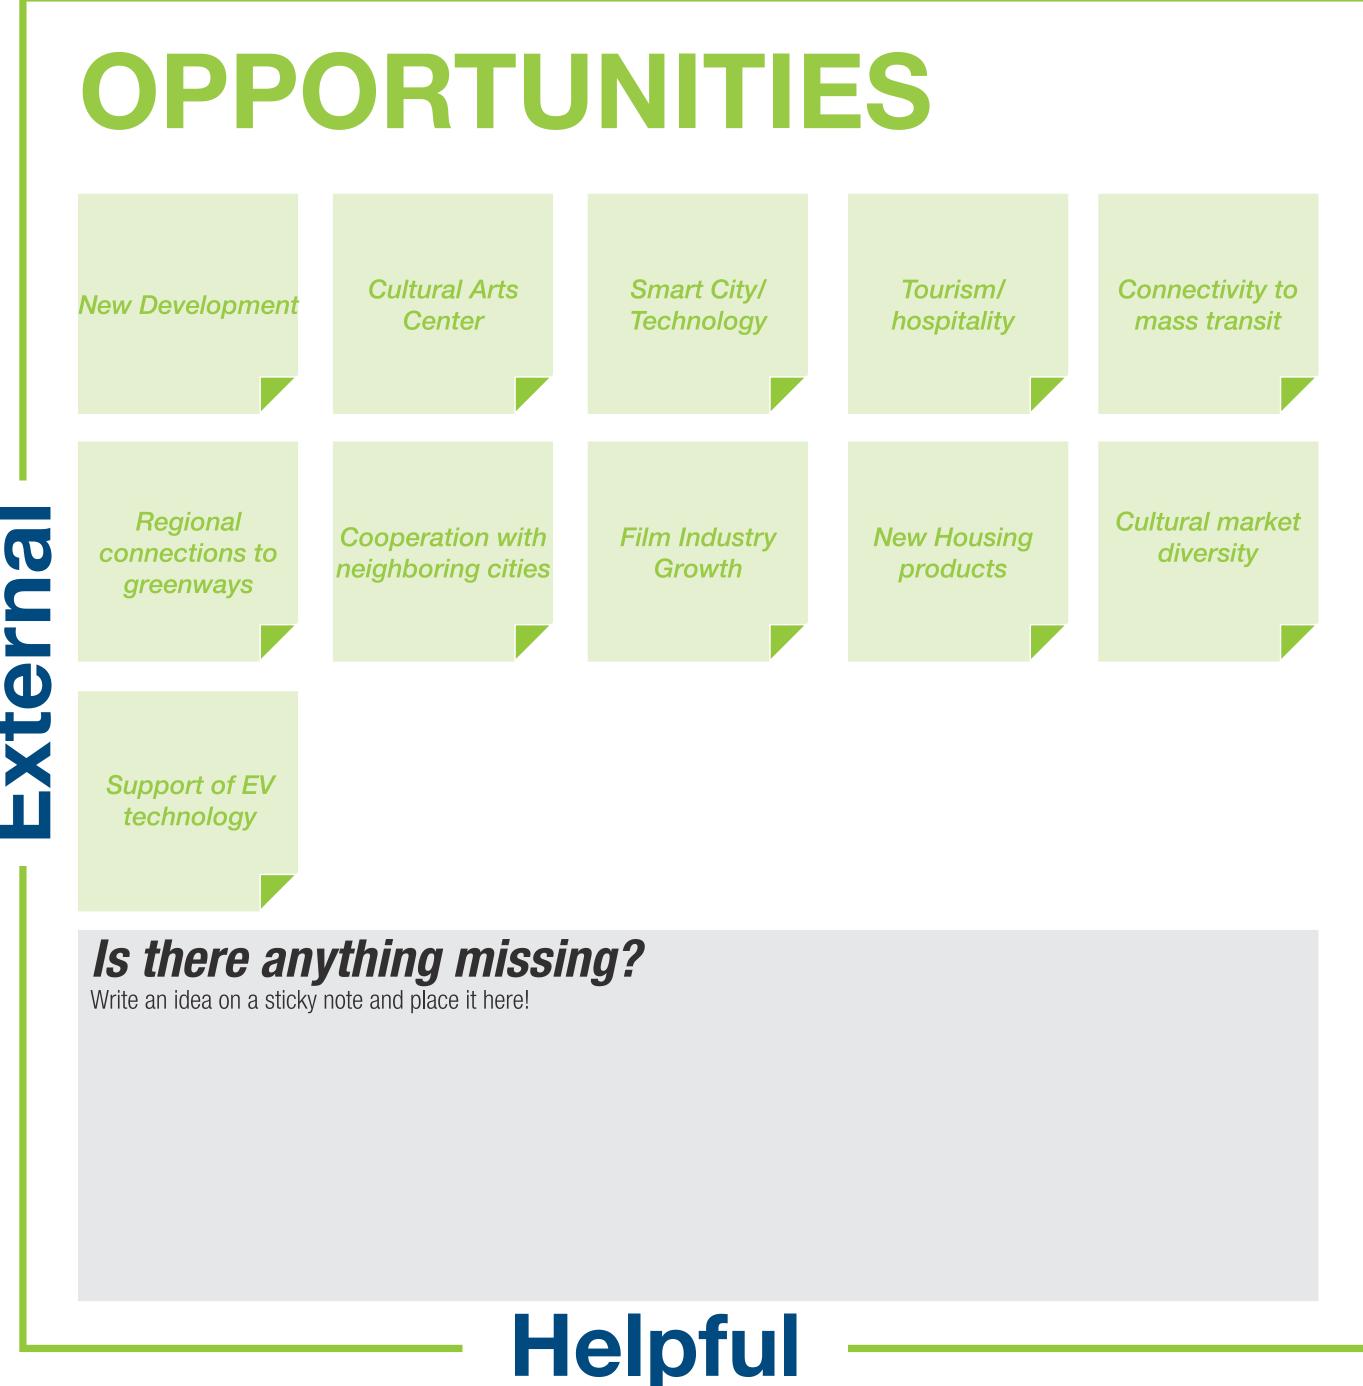

## SW0T Activity

Add your thoughts to the Strengths, Weaknesses, Opportunities, and Threats present in Norcross!

A SWOT Analysis is a method to identify internal (Strengths and Weaknesses) and external (Opportunities and Threats) factors an area faces. Below are some thoughts that we have heard so far.