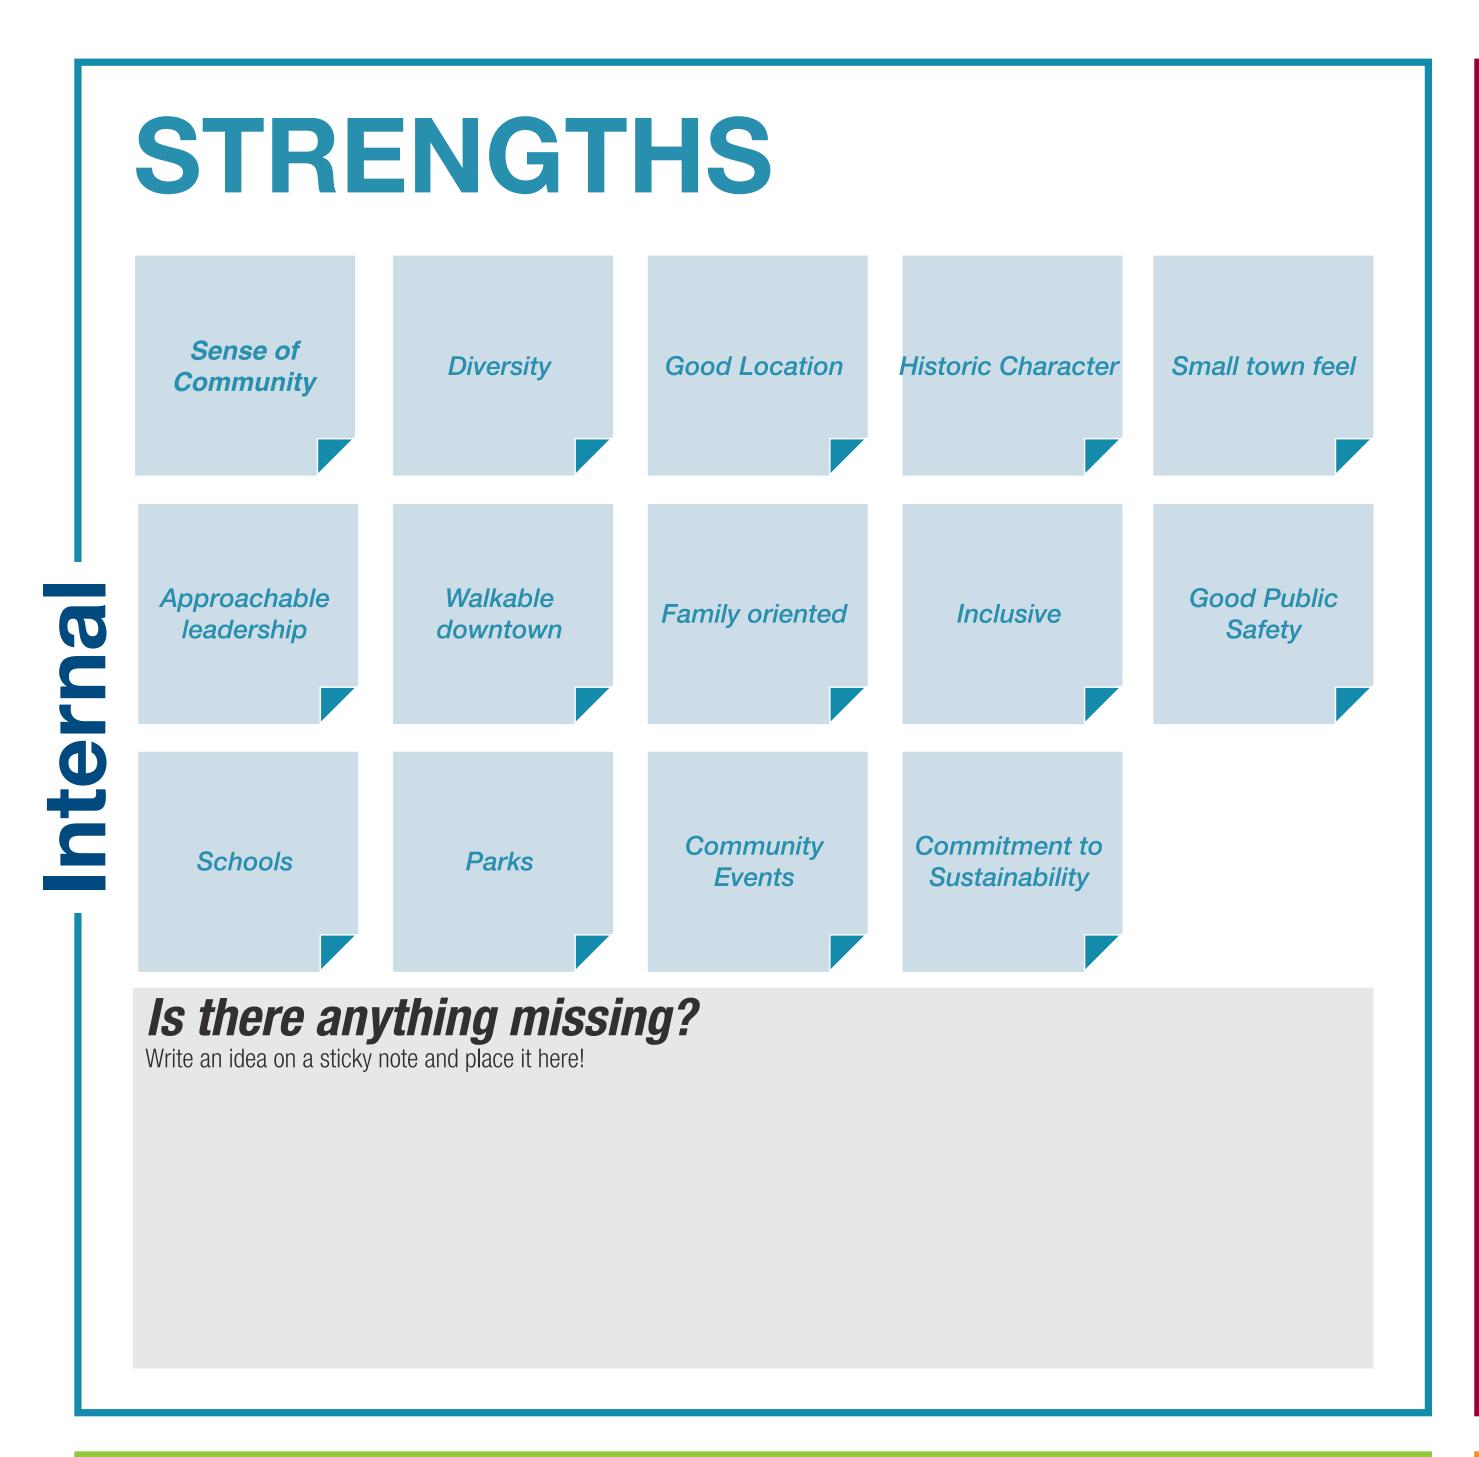

## SW0T Activity

Add your thoughts to the Strengths, Weaknesses, Opportunities, and Threats present in Norcross!

A SWOT Analysis is a method to identify internal (Strengths and Weaknesses) and external (Opportunities and Threats) factors an area faces. Below are some thoughts that we have heard so far.