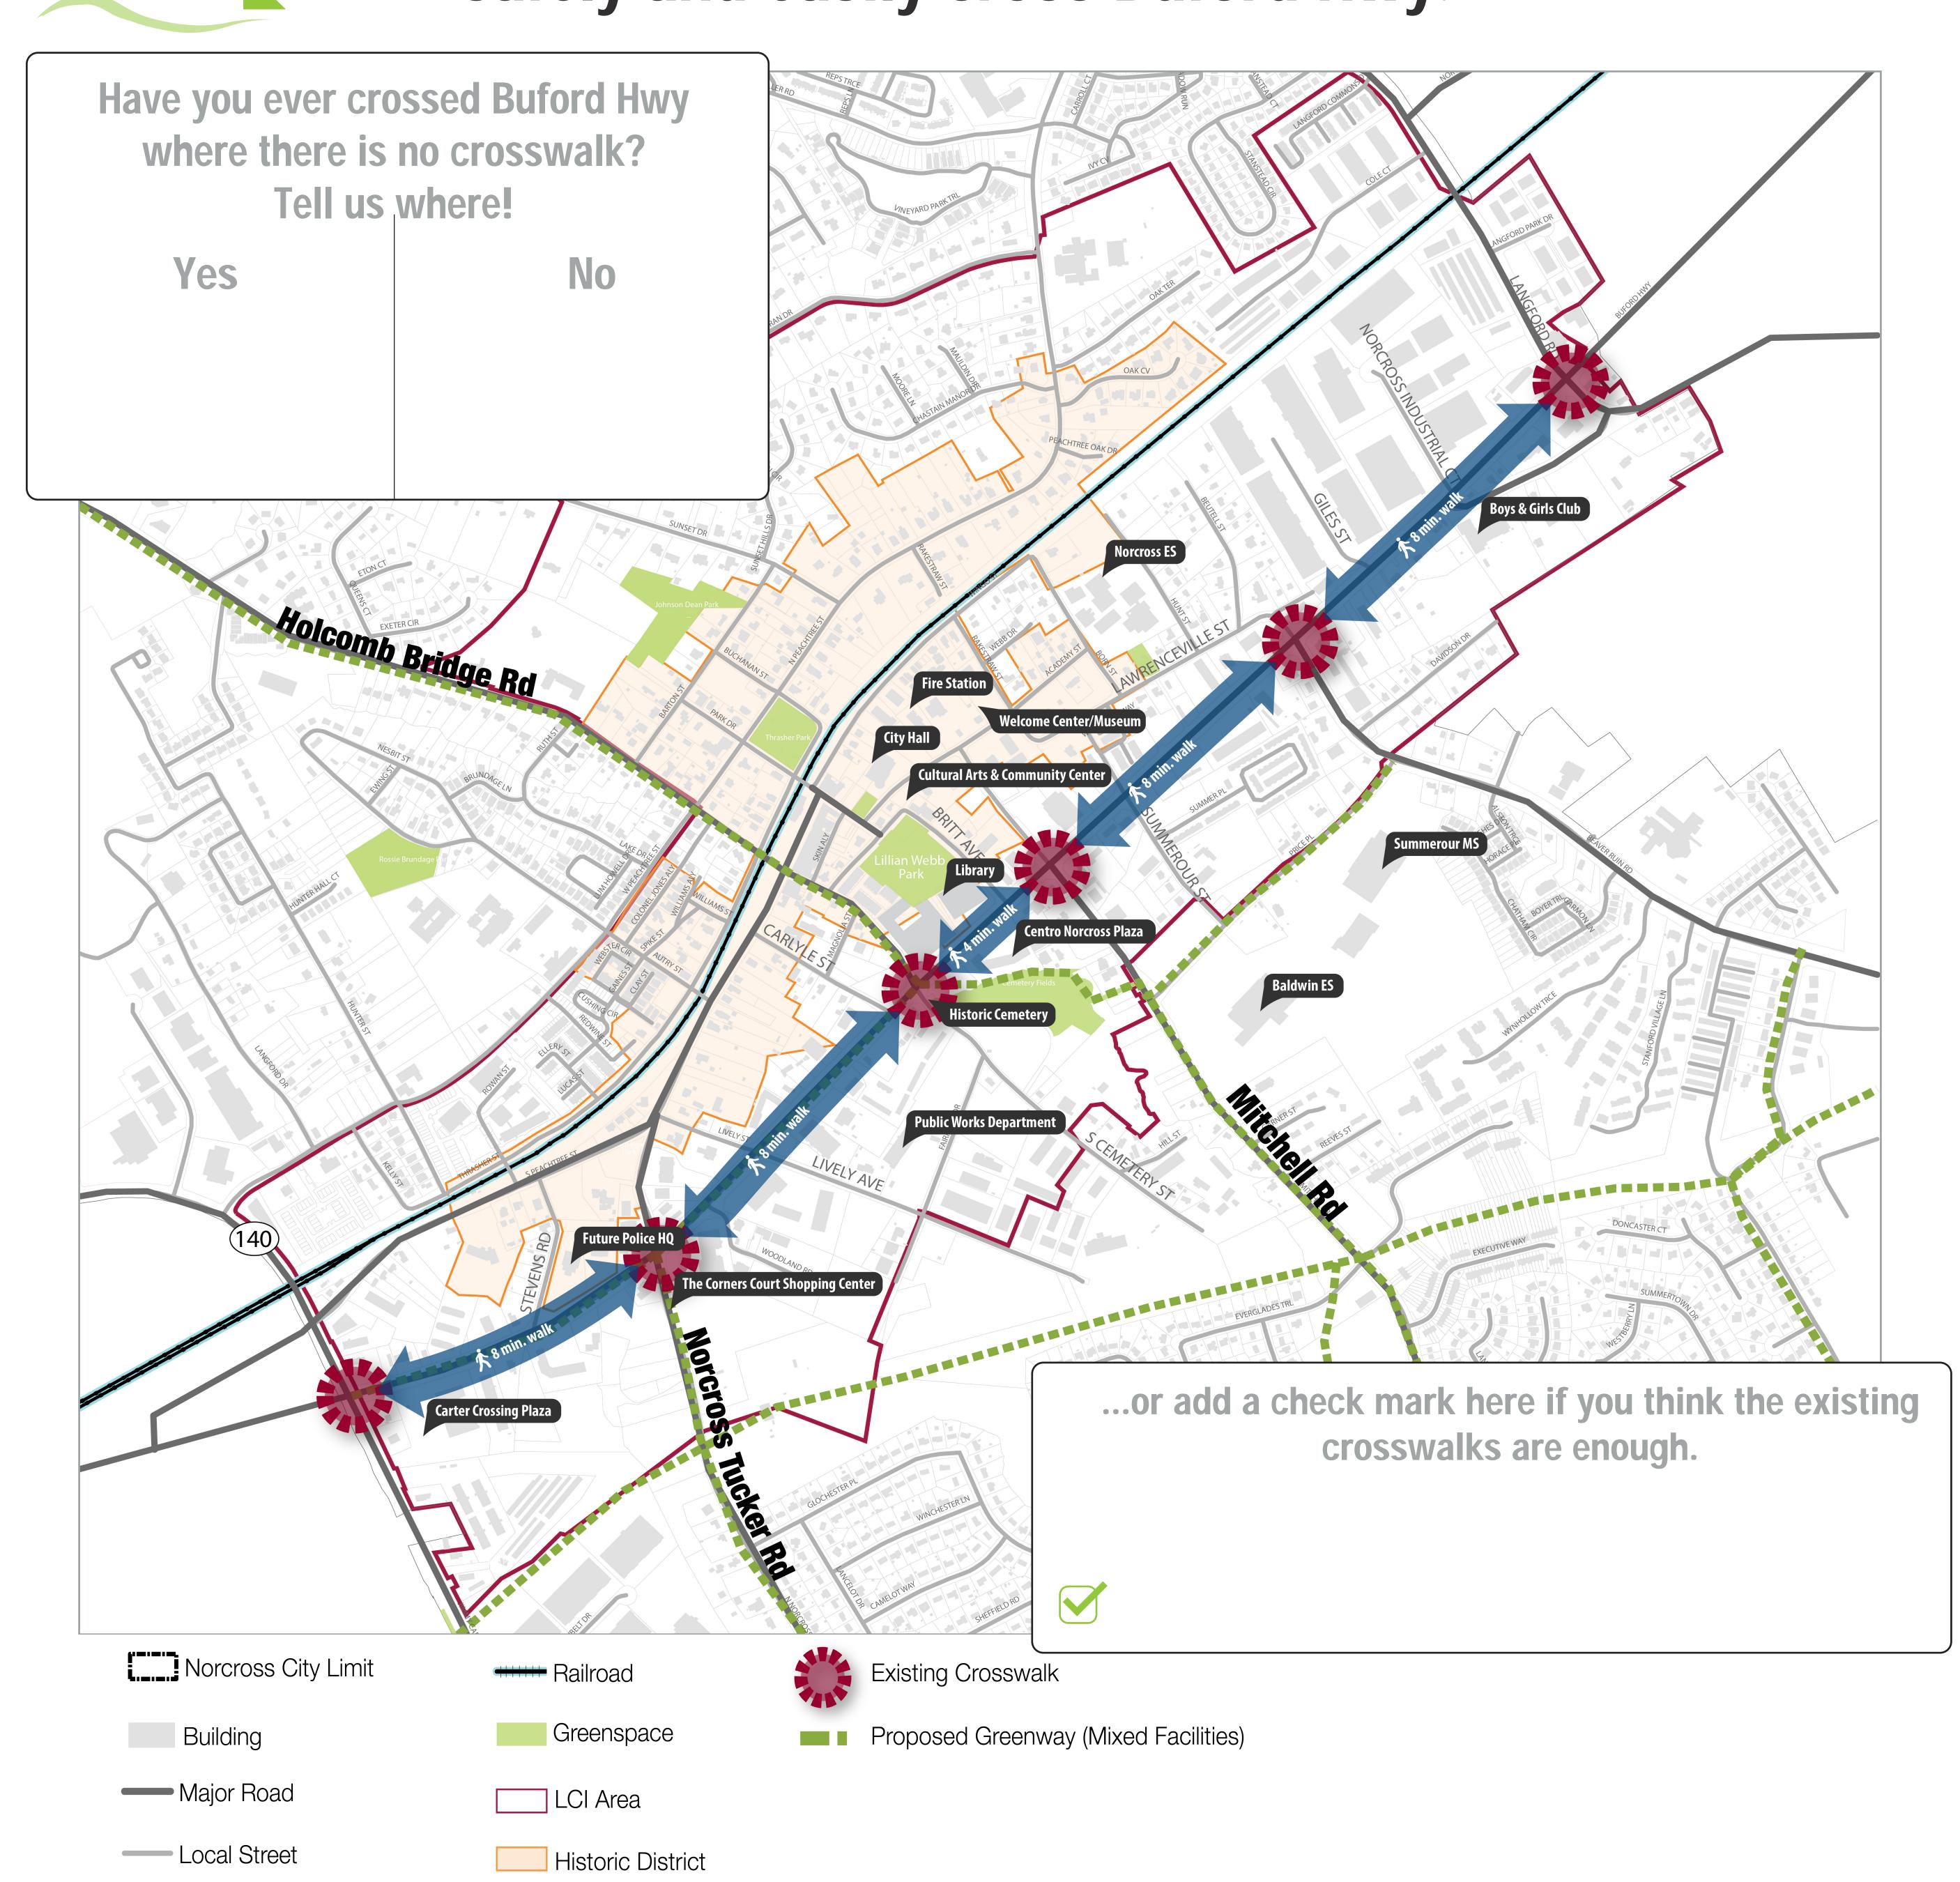

## How can we make the Town Center more walkable?

Draw a line on the map where you would like to safely and easily cross Buford Hwy.